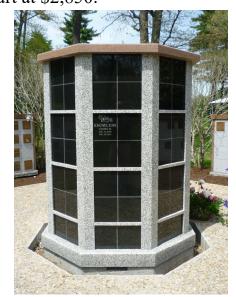

### 🗷 Niche Above-Ground Interment Option 🔊

The cremated remains are placed in an urn and interred in a beautifully landscaped above ground columbarium niche wall. A personalized permanent sandblasted memorial can be arranged for the niche space you select. Lot price for 1 starts at \$2,150.