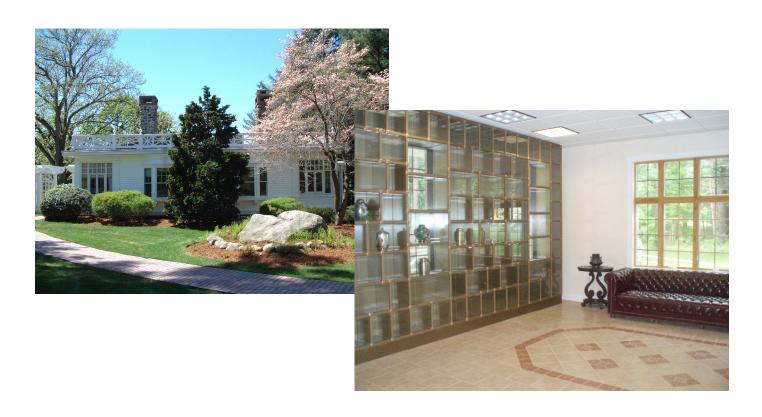

#### Glass Front Interior Niche 🗷

Select a beautiful glass-front niche from one of many available in our heated air-conditioned building. Owners and family will be furnished a security pass card for entry into this chapel-niche area. Many urns are available for selection and you may personalize your space with pictures and a name placard. Lot price for 1 starts at \$2,700 level 7.